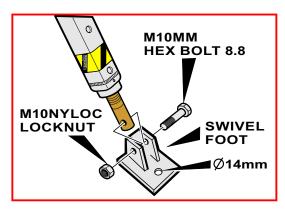

## **Product Features**

5 location holes are provided for brace length adjustment to match your panel/wall height.

We have designed our testing & service stickers specifically for our braces to ensure that you know they have been checked, serviced and are in working order.